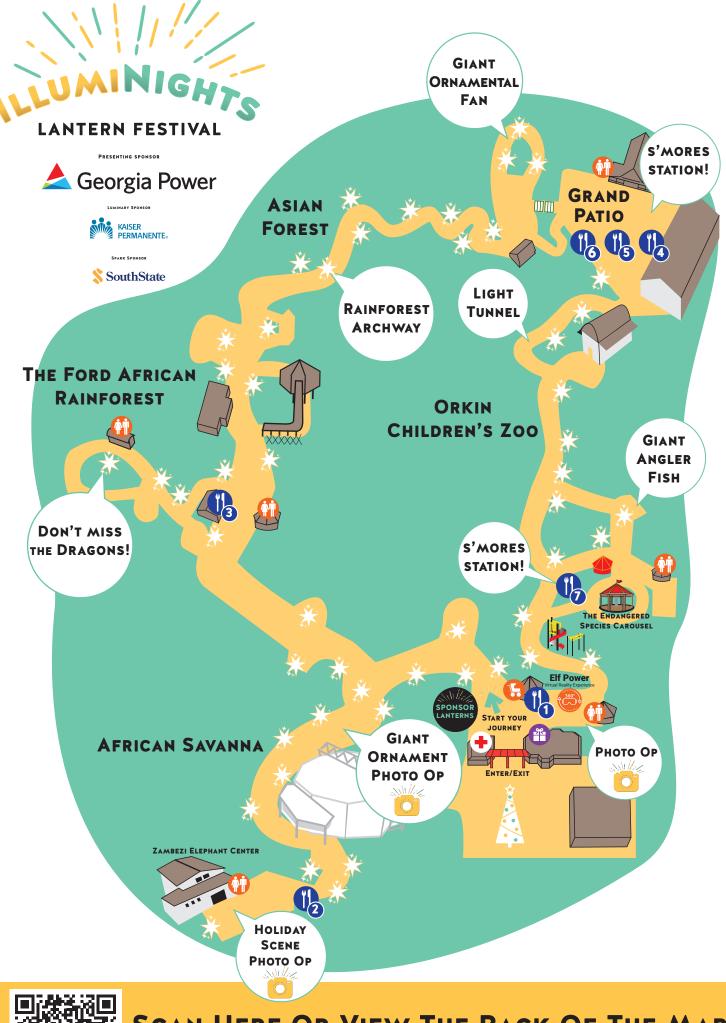

## SCAN HERE OR VIEW THE BACK OF THE MAP FOR FOOD AND BEVERAGE LOCATIONS

**LANTERN LOCATIONS** 

Tag us in your social posts with **#OnlyZooATL and #IllumiNights**.

#### SIPS

Available in Flamingo Plaza until 9:30 p.m.

- · HOT & COLD DRINKS
- · SNACKS & TREATS

#### SAVANNA LANTERN WONDERLAND

Available in the African Savanna until 8:45 p.m.

- HOT & COLD DRINKS
- DIPPIN' DOTS, SNACKS & TREATS

#### SWEETWATER BEER GARDEN

In The Ford African Rain Forest until 9 p.m.

- HOT & COLD DRINKS
- SNACKS & TREATS

#### **COOP FOOD TRUCK**

Located in Grand Patio until 9:15 p.m.

- CHICKEN TENDERS Served naked or 3 sauces to choose from, served with fries.
- MEATLESS WINGS
- KIDS MEALS PB&J or corn dogs

#### GO DOGS FOOD TRUCK

Located in Grand Patio until 9:15 p.m.

- ALL BEEF HOT DOG Served with tater tots
- GARDEN DOG (VEGAN OPTION) Served with tater tots
- · NOODLE BOWL
- · POTSTICKER SALAD
- · CHICKEN POT STICKERS
- VEGETABLE SPRING ROLLS
- KIDS MEALS PB&J or corn dogs

#### SIPS & S'MORES STATION

Located in Grand Patio until 9:15 p.m.

- · S'MORES & MORE
- HOT & COLD DRINKS

#### LOWER LANTERN WONDERLAND

Located in Orkin's Children Zoo until 9:15 p.m.

- · S'MORES
- · HOT & COLD DRINKS
- DIPPIN' DOTS, SNACKS & TREATS

#### RIDES (WEATHER DEPENDENT)

- **ENDANGERED SPECIES CAROUSEL:**Visit the Lower Lantern Wonderland to purchase tickets. Last ticket sold at 9 p.m.
- ELF POWER, INC. A Holiday Virtual Reality Experience: You can soar snow-capped mountains with Elf Power Inc., a holiday virtual reality experience. Visit the Zoo's Wild Explorer VR Theater located in Flamingo Plaza. Last ticket sold at 9:15 p.m.