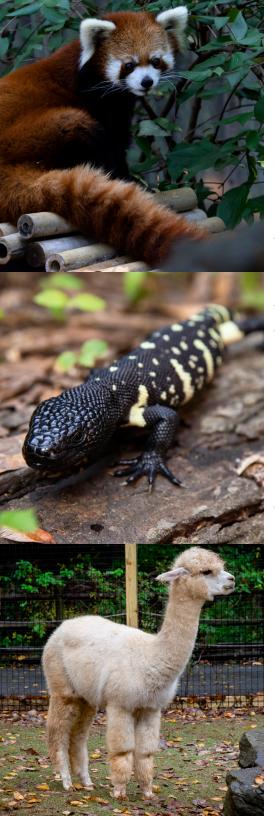

Zoo Atlanta announced a commitment of support to six conservation projects protecting wildlife in Guatemala, Nepal, South Africa, Alabama and Georgia in the U.S., and as close to home as Atlanta's Grant Park. Programs for Guatemalan beaded lizards, red pandas, northern pine snakes, African vultures and Georgia native birds were the 2018-2019 beneficiaries of the Zoo's Mabel Dorn Reeder Conservation Endowment Fund. The Mabel Dorn Reeder Conservation Endowment Fund annually awards grants to projects that enable the Zoo to expand its conservation actions and contributions. Zoo Atlanta disbursed a collective \$45,000 to this set of programs for 2018-2019 – the most the Zoo has ever apportioned to projects supported by the endowment.