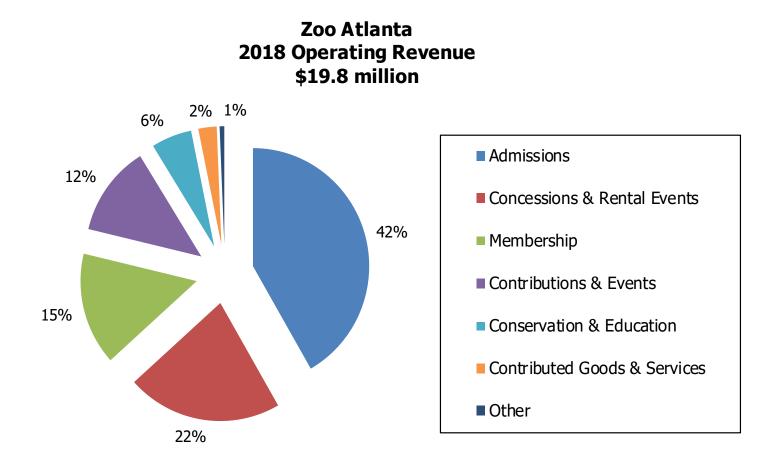

ontributor, seeks to maintain healthy, genetically diverse and self-sustaining tiger populations within accredited North American zoos and is just one example of the many collaborative efforts by AZA zoos to preserve animal populations for future generations.

We celebrated the 30th anniversary of The Ford African Rain Forest. The 1988 opening of The Ford African Rain Forest was a landmark event for Zoo Atlanta and for the city of Atlanta, when the complex's most famous inhabitant, the legendary late Willie B. the western lowland gorilla, stepped outside for the first time in more than 25 years. The gorilla population at Zoo Atlanta is now one of the largest in North America, and 23 gorillas have been born at Zoo Atlanta since the opening of The Ford African Rain Forest



### FINANCIALS



## FINANCIALS



## FINANCIALS



### WE APPLAUD OUR DONORS

Zoo Atlanta would like to express gratitude to the following donors for their generous gifts given between January 1, 2018 and December 31, 2018.

#### \$100,000+

The Coca-Cola Company

Kaiser Permanente

#### \$75,000-\$99,999

Groupon, Inc.

#### \$50,000-\$74,999

Delta Air Lines, Inc. Ford Motor Company Fund Georgia Power Foundation Emily Bourne Grigsby PNC David and Cecelia Ratcliffe The Zeist Foundation

#### \$25,000-\$49,999

The Arthur M. Blank Family Foundation Chris Carlos Family Chick-fil-A Foundation Susan Foster Georgia Natural Gas Georgia Power Company Marianne H. Halle Animal Support Foundation The Primerica Foundation, Inc. Publix Super Markets Charities Fund Charles and Linda Sward Tony Brewer and Company The