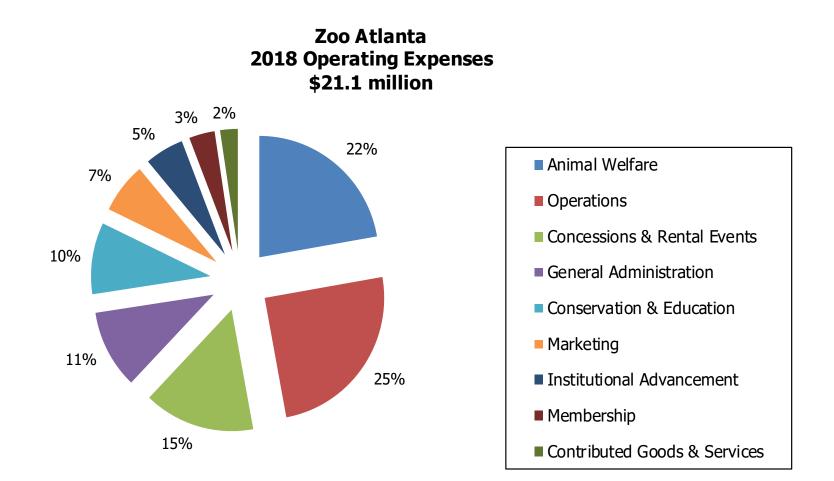

to maintain healthy, genetically diverse and self-sustaining tiger populations within accredited North American zoos and is just one example of the many collaborative efforts by AZA zoos to preserve animal populations for future generations.

We celebrated the 30th anniversary of The Ford African Rain Forest. The 1988 opening of The Ford African Rain Forest was a landmark event for Zoo Atlanta and for the city of Atlanta, when the complex's most famous inhabitant, the legendary late Willie B. the western lowland gorilla, stepped outside for the first time in more than 25 years. The gorilla population at Zoo Atlanta is now one of the largest in North America, and 23 gorillas have been born at Zoo Atlanta since the opening of The Ford African Rain Forest



### FINANCIALS



## FINANCIALS



## FINANCIALS



### WE APPLAUD OUR DONORS

Zoo Atlanta would like to express gratitude to the following donors for their generous gifts given between January 1, 2018 and December 31, 2018.

#### \$100,000+

The Coca-Cola Company

Kaiser Permanente

#### \$75,000-\$99,999

Groupon, Inc.

#### \$50,000-\$74,999

Delta Air Lines, Inc. Ford Motor Company Fund Georgia Power Foundation Emily Bourne Grigsby PNC David and Cecelia Ratcliffe The Zeist Foundation

#### \$25,000-\$49,999

The Arthur M. Blank Family Foundation Chris Carlos Family Chick-fil-A Foundation Susan Foster Georgia Natural Gas Georgia Power Company Marianne H. Halle Animal Support Foundation The Primerica Foundation, Inc. Publix Super Markets Charities Fund Charles and Linda Sward Tony Brewer and Company The UPS Foundation