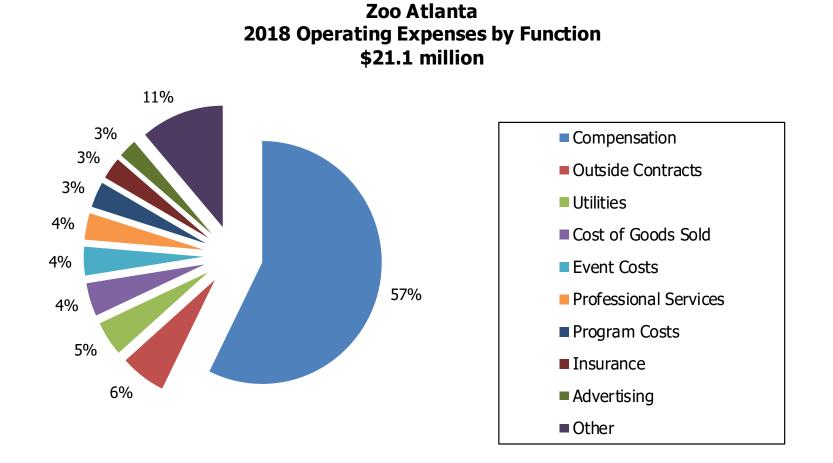

thy, genetically diverse and self-sustaining tiger populations within accredited North American zoos and is just one example of the many collaborative efforts by AZA zoos to preserve animal populations for future generations.

We celebrated the 30th anniversary of The Ford African Rain Forest. The 1988 opening of The Ford African Rain Forest was a landmark event for Zoo Atlanta and for the city of Atlanta, when the complex's most famous inhabitant, the legendary late Willie B. the western lowland gorilla, stepped outside for the first time in more than 25 years. The gorilla population at Zoo Atlanta is now one of the largest in North America, and 23 gorillas have been born at Zoo Atlanta since the opening of The Ford African Rain Forest



### FINANCIALS



## FINANCIALS



## FINANCIALS



### WE APPLAUD OUR DONORS

Zoo Atlanta would like to express gratitude to the following donors for their generous gifts given between January 1, 2018 and December 31, 2018.

#### \$100,000+

The Coca-Cola Company

Kaiser Permanente

#### \$75,000-\$99,999

Groupon, Inc.

#### \$50,000-\$74,999

Delta Air Lines, Inc. Ford Motor Company Fund Georgia Power Foundation Emily Bourne Grigsby PNC David and Cecelia Ratcliffe The Zeist Foundation

#### \$25,000-\$49,999

The Arthur M. Blank Family Foundation Chris Carlos Family Chick-fil-A Foundation Susan Foster Georgia Natural Gas Georgia Power Company Marianne H. Halle Animal Support Foundation The Primerica Foundation, Inc. Publix Super Markets Charities Fund Charles and Linda Sward Tony Brewer and Company The UPS Foundation

#### \$15,000-\$2