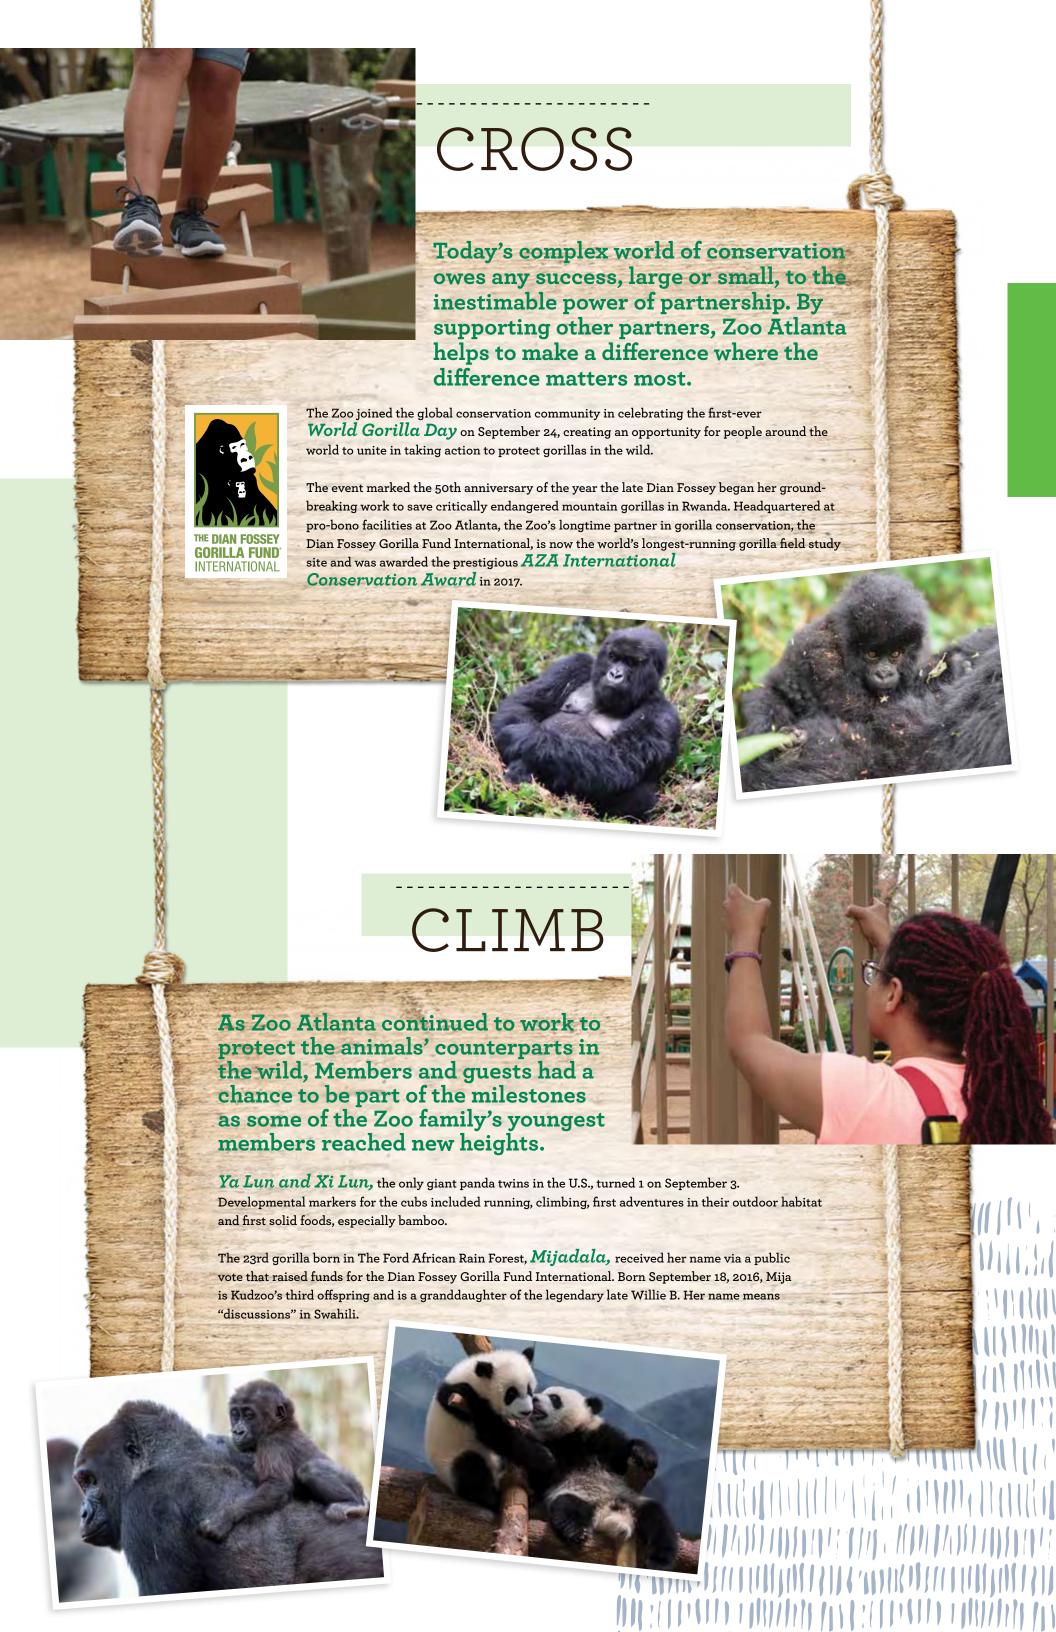

Virginia Willis

The Legacy Society is comprised of individuals who have generously included Zoo Atlanta in their estate planning.

Anonymous Tom and Suzanne Ballew Jane Barron Nelly Golarz de Bourne Bill and Liz Cary Avary and Gerry Doubleday Philip and Judi Edwards Paula S. Faulconer Dr. Emile T. Fisher Susan Foster Jim and Ruth Gaulke Dr. Sally Goza Emily Bourne Grigsby Christie and Todd Harper Polly Heyward Steve and Nora Hughes Patricia Isaacs Ted and Afton LaVallee Fred and Joan LeMosy

Bill Maxwell Marjorie J. McEntyre Shawn Morgan and Todd Cano McKee and Sally Nunnally Bob and Mildred Petty

The Mabel Dorn Reeder Foundation

Mark and Christy Roberts Don and Peggy Rogers Gigi Rouland Jessica Setzer and Michael Makowski

Charles and Donna Sharbaugh Pat Smith

Lessie B. Smithgall Thurmond Smithgall Timothy and Isabelle Smock

Every attempt has been made to ensure the accuracy of this document. If we have omitted anyone or made any errors, please accept our sincere apologies and contact 404-624-5886 so that we may correct our records.