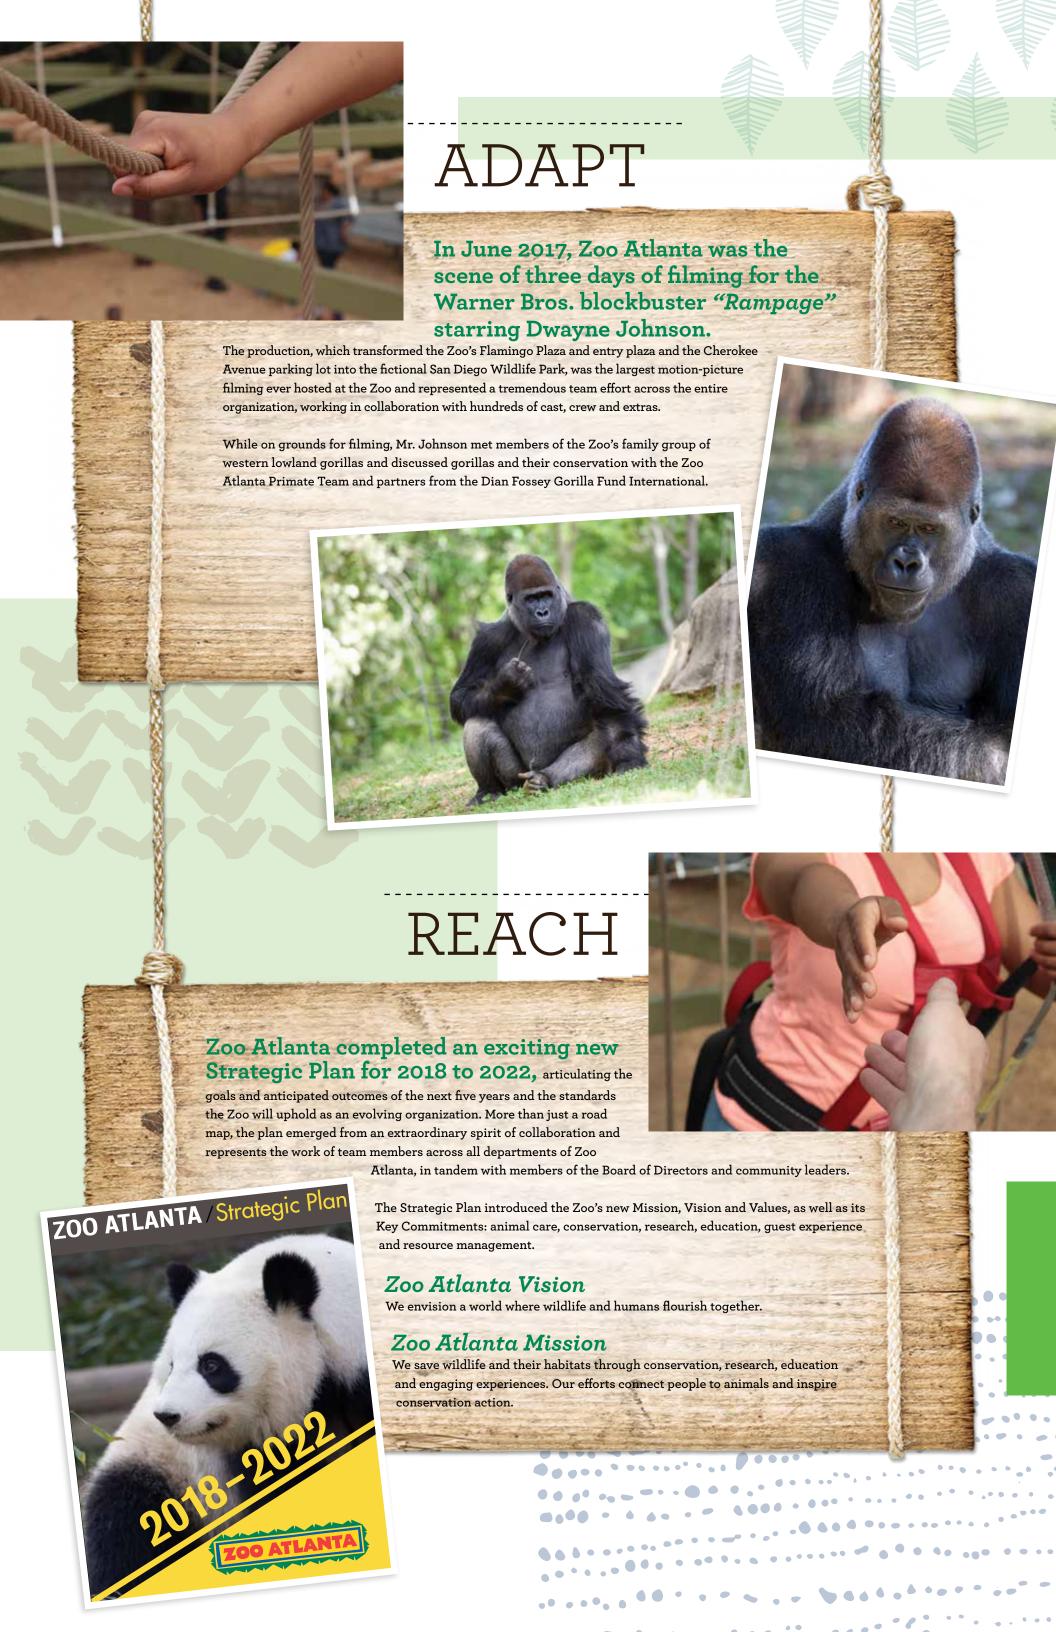

United Way of Greater Atlanta

Rebecca and Michael Young

Capital Campaign.

Andy and Donna Toledo

University of California

Rebecca Warner

Reflected below are donations received through January 30, 2018.

#### \$20,000,000

Steve and Katie Goodman

Stephen and Alyssa Hallick

Steven and Eudora Harrold

Scott Harrison and Serena Levy

Christie and Todd Harper

Jo Ann Haden-Miller

Robert W. Hagan

Joshua and Jennifer Gunnemann

Robert W. Woodruff Foundation, Inc.

\$1,000,000 - \$3,000,000 A Friend of Zoo Atlanta The Arthur M. Blank Family Foundation Thalia N. Carlos & Chris M. Carlos Foundation The Delta Air Lines Foundation Georgia Power Foundation, Inc. The Home Depot Foundation The Kendeda Fund The Marcus Foundation David and Cecelia Ratcliffe The Gary W. Rollins Foundation The UPS Foundation