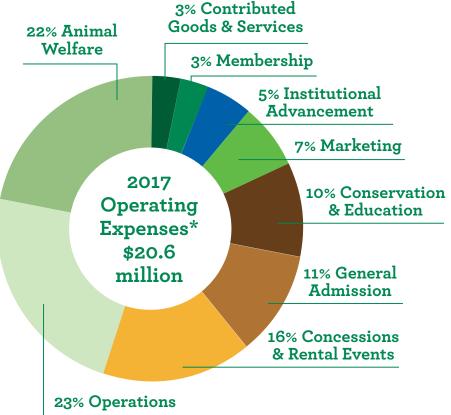

# CHEER

\*Results are unaudited

# We celebrate another successful year and applaud all those who helped us get there.